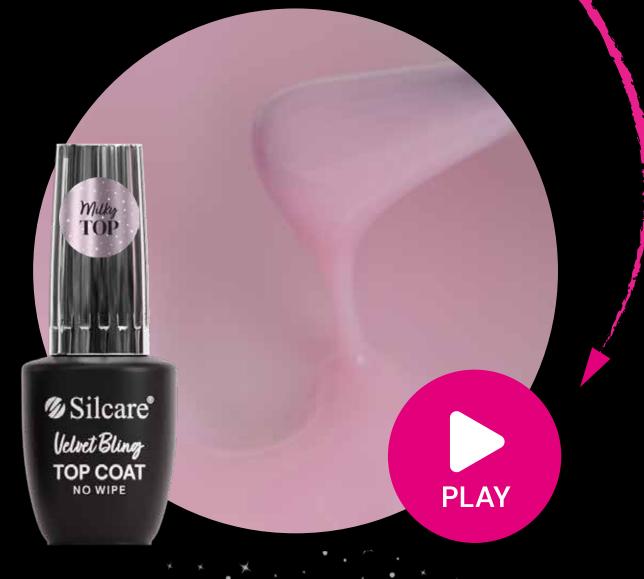

### Silk Delight

Milky Top in a pastel silk shade

Velvet Bling

The only one Milky Top on the market with particles