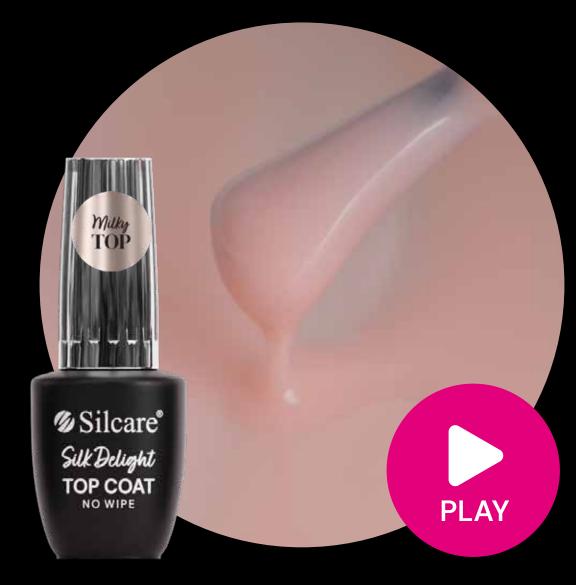

### Silk Delight

Milky Top in a pastel silk shade

Velvet Bling

The only one Milky Top on the market with particles