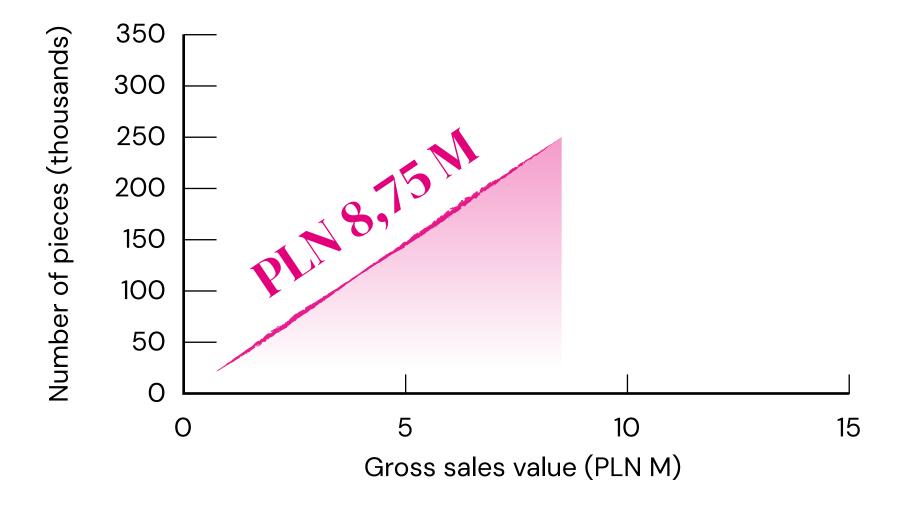

## Standard top coat offer

Sales at retail prices\*:

After extension of the offer with milky top Dry Top **Universal Top** Effect Top Milky Top No Wipe Coat Matt Coat Coat Sales at retail prices\*: 350 Number of pieces (thousands) 300 250 Sales growth 200 150 100 50 15 0 Gross sales value (PLN M)