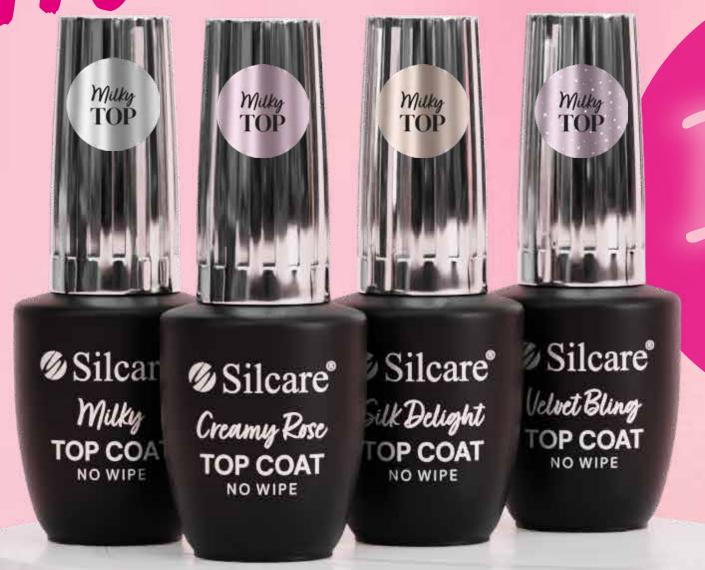

# One product. Many possibilities.

Only with us, you can choose from 4 shades

Lasts up to 21 days

The only Milky Top on the market with glitters – Velvet Bling

Optimum capacity to use

A color scheme in nude tones

### Creamy Rose

Cream Milky Top in a pink shade Milky

Elegant milky white top coat

### Silk Delight

Milky Top in a pastel silk shade

Velvet Bling

The only one Milky Top on the market with particles