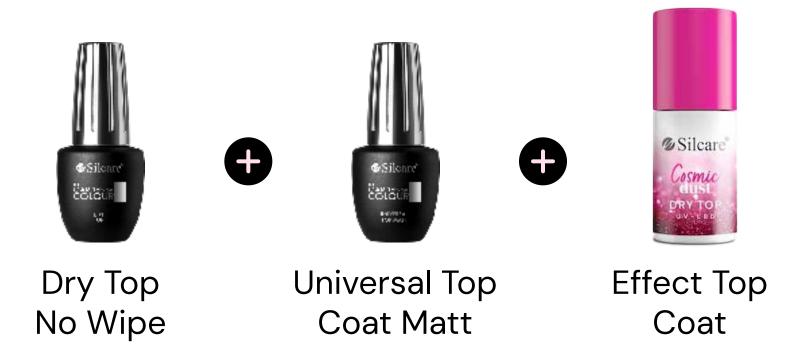

## Standard top coat offer

Sales at retail prices\*:

After extension of the offer with milky top Dry Top **Universal Top** Effect Top Milky Top No Wipe Coat Matt Coat Coat Sales at retail prices\*: 350 Number of pieces (thousands) 300 250 Sales growth 200 150 100 50 15 0 Gross sales value (PLN M)