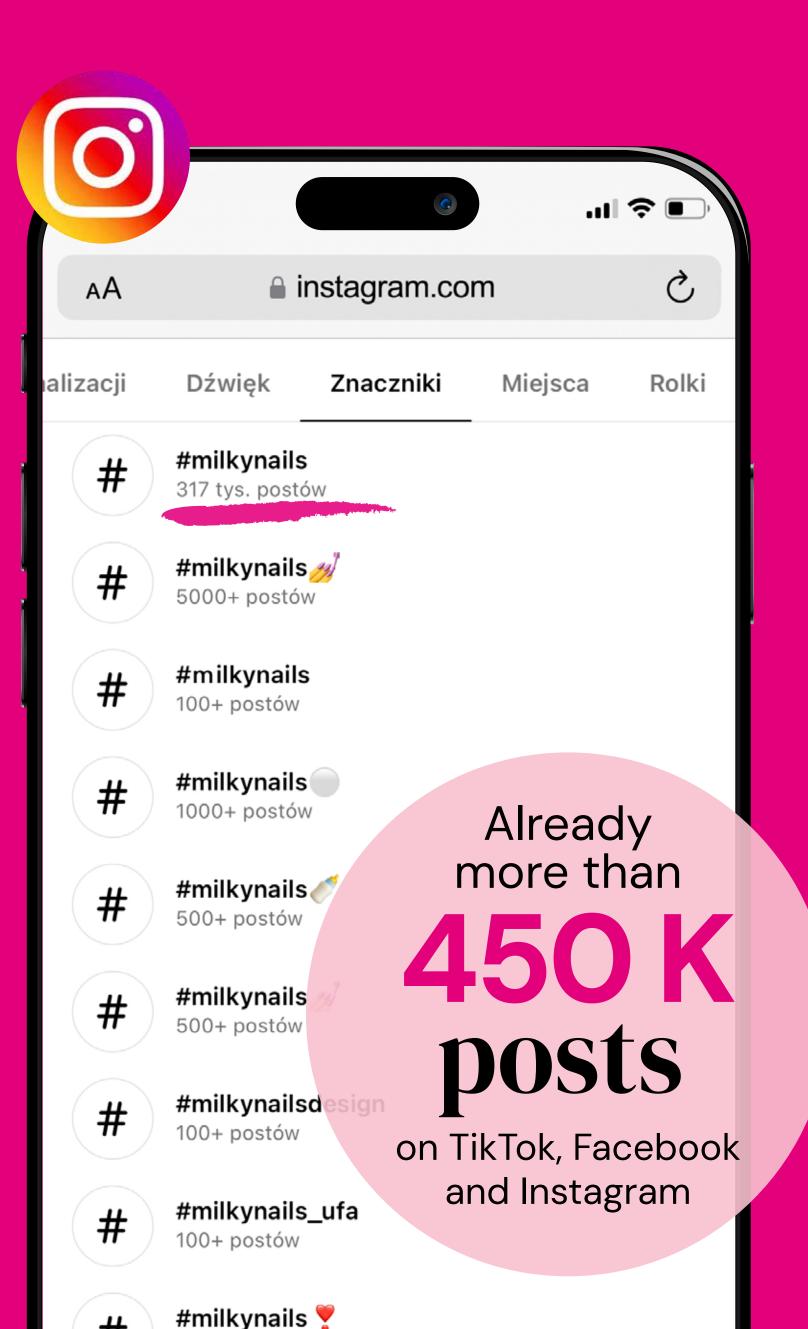

## The most fashionable trend among celebrities

The popularity of #milkynails on social media continues

to grow

Silcare<sup>®</sup>