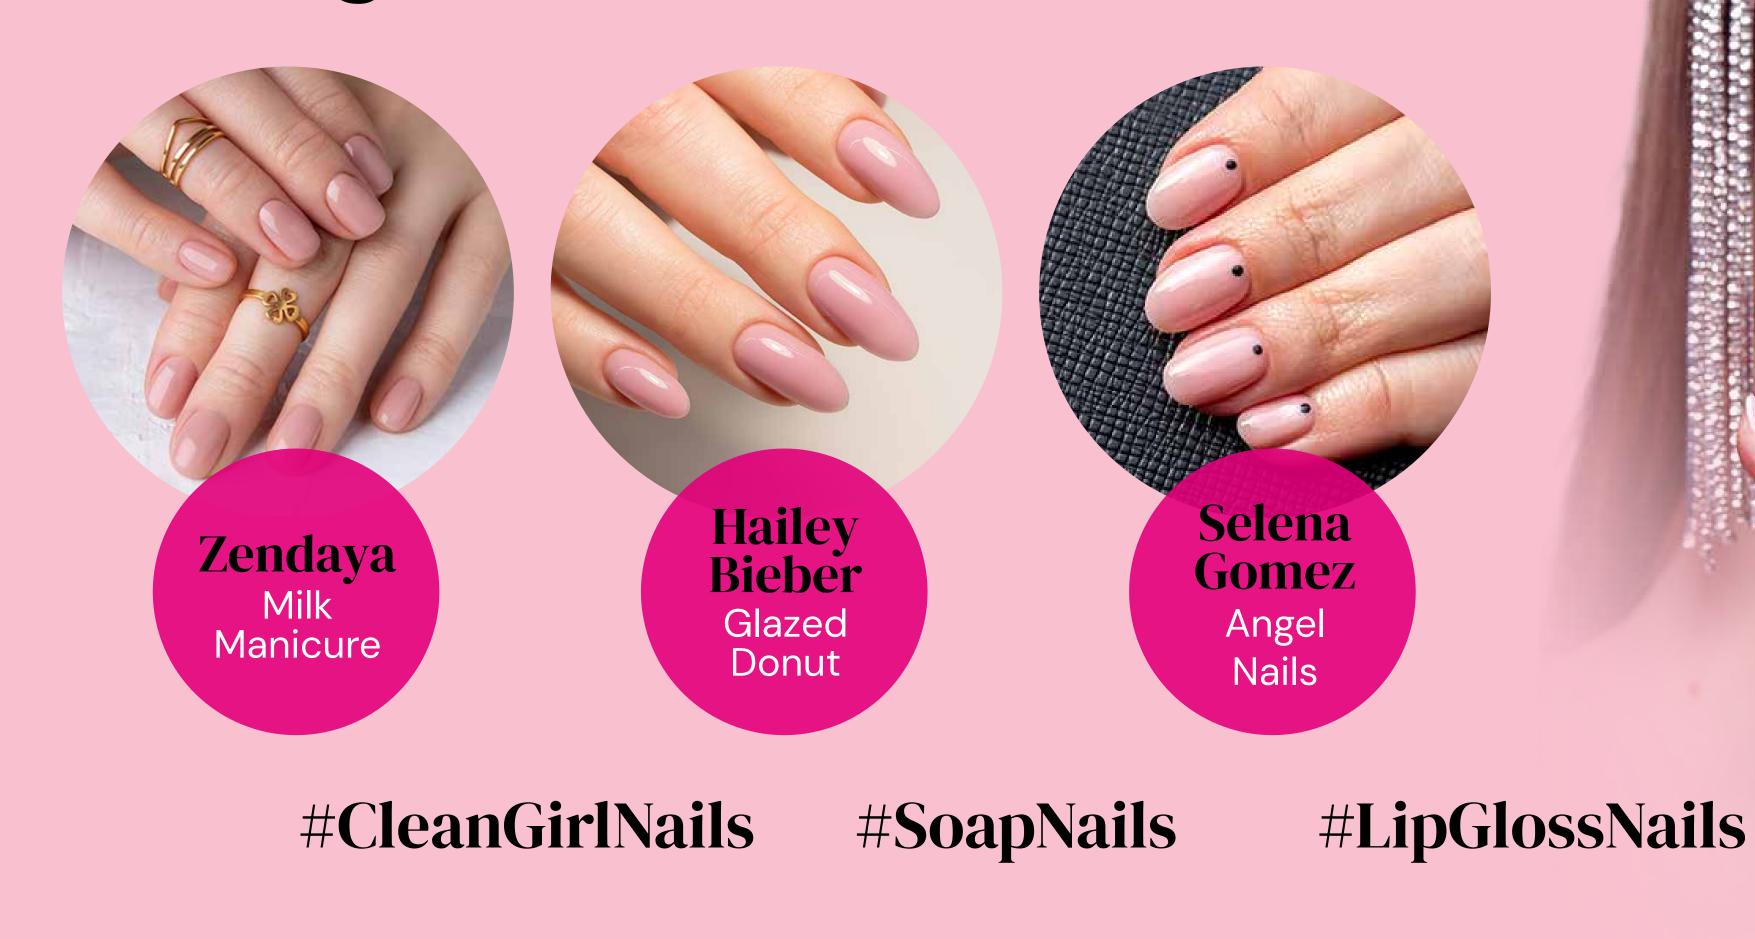

## The most fashionable trend among celebrities

The popularity of #milkynails on social media continues

to grow

Silcare<sup>®</sup>