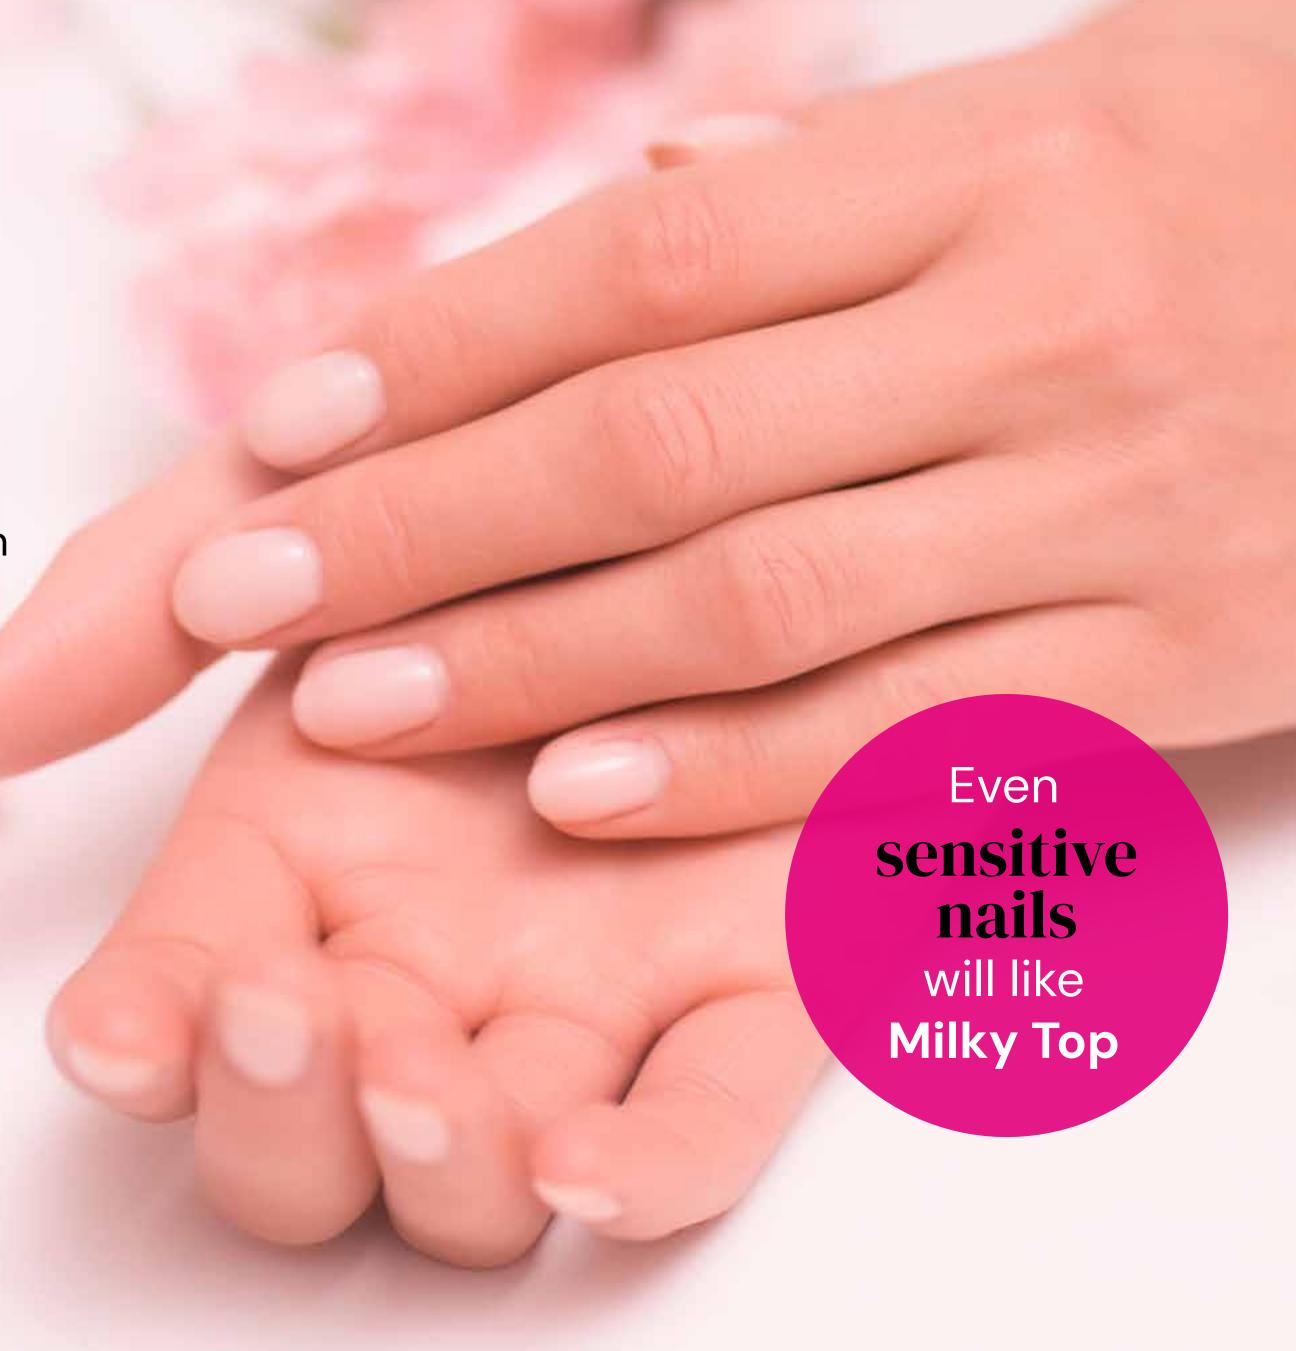

### Creamy Rose

Cream Milky Top in a pink shade Milky

Elegant milky white top coat

### Silk Delight

Milky Top in a pastel silk shade

Velvet Bling

The only one Milky Top on the market with particles

#### I must admit, it looks phenomenal!

The semi-transparent formula of the top maintains the the natural look of the nails but emphasizes the the intensity of the color. It looks great on French manicure! It holds perfectly on the nails and has a convenient brush.