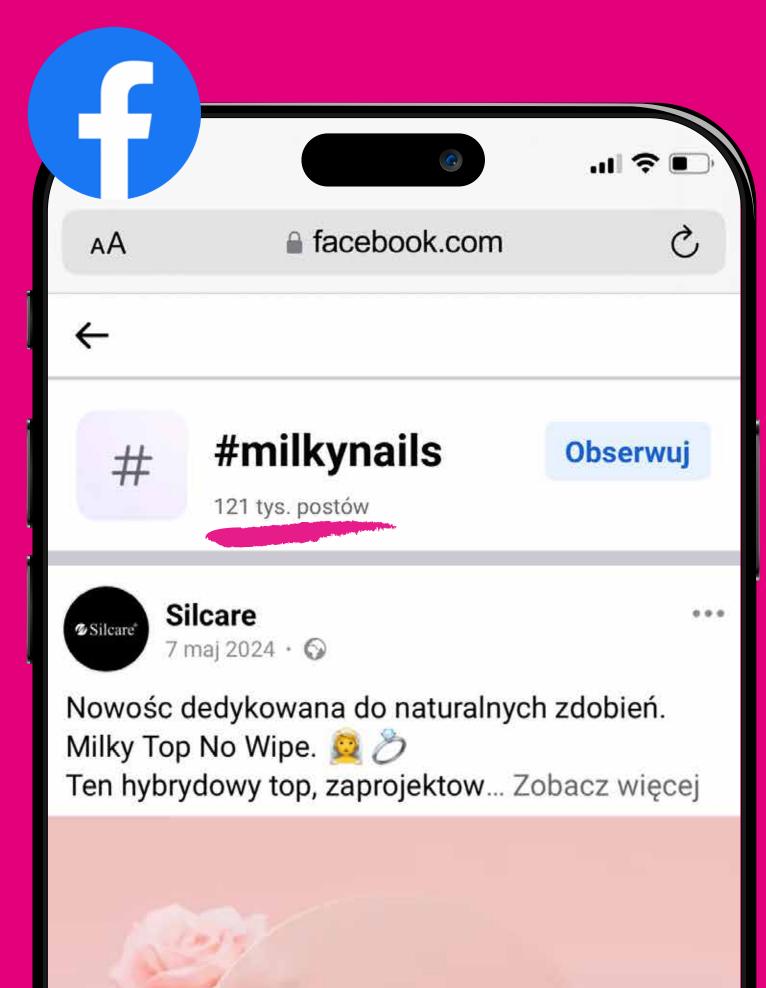

## The most fashionable trend among celebrities

The popularity of #milkynails on social media continues

to grow

Silcare<sup>®</sup>