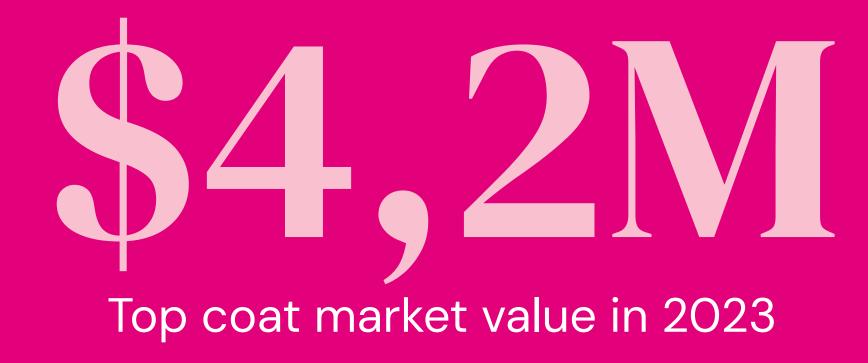

# Top Coat at the forefront of sales

## Standard top coat offer

Sales at retail prices\*:

After extension of the offer with milky top Dry Top **Universal Top** Effect Top Milky Top No Wipe Coat Matt Coat Coat Sales at retail prices\*: 350 Number of pieces (thousands) 300 250 Sales growth 200 150 100 50 15 0 Gross sales value (PLN M)