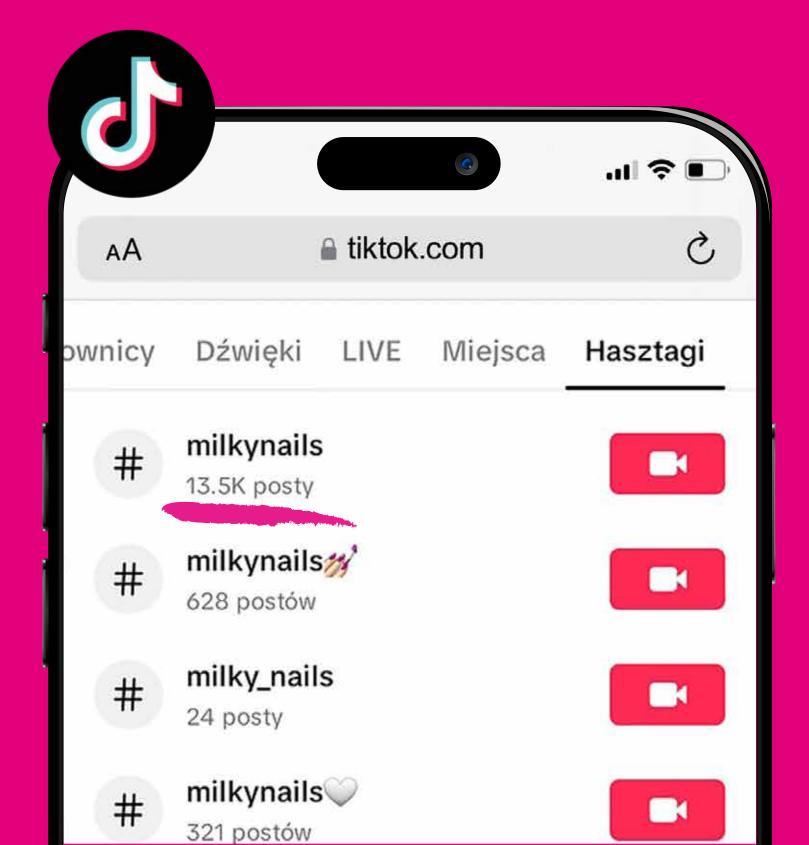

## The most fashionable trend among celebrities

The popularity of #milkynails on social media continues

to grow

Silcare<sup>®</sup>