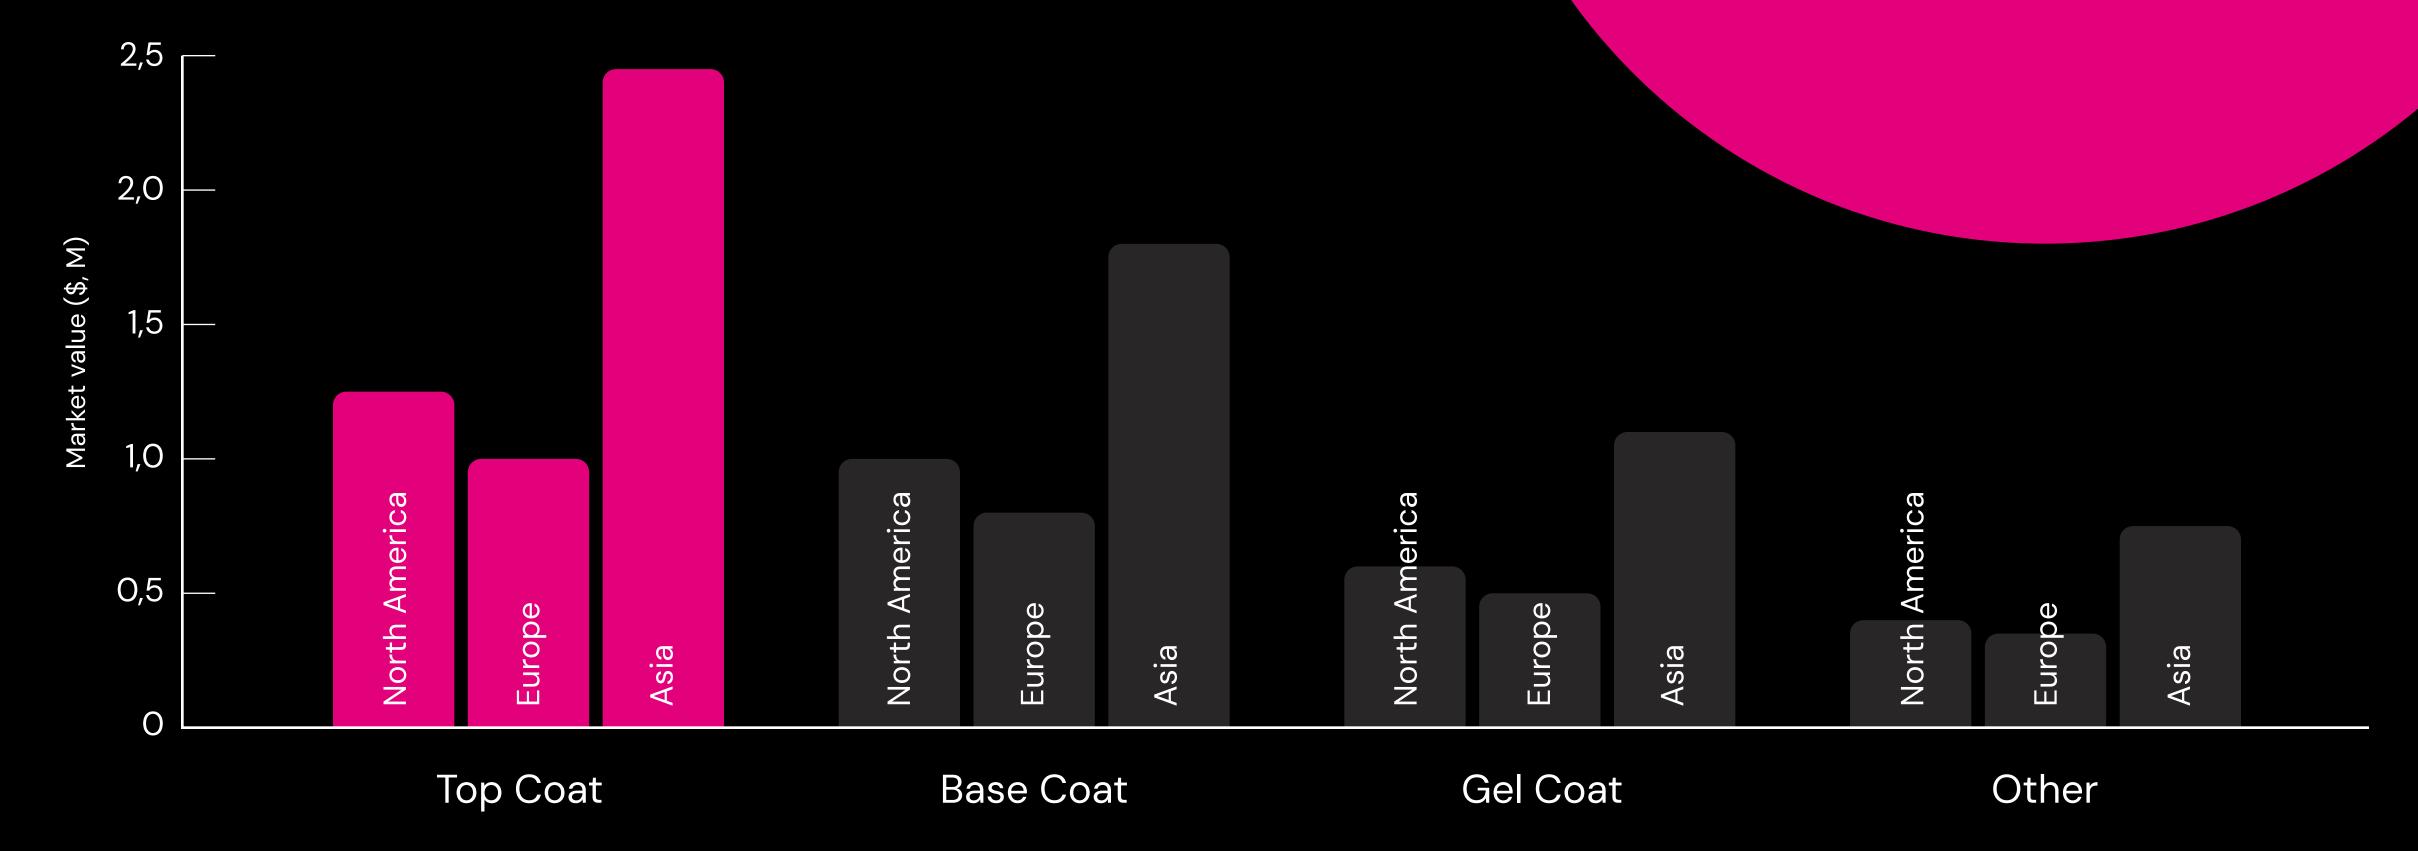

a specified refractive index and a specular reflectance of 100 GU at the specified angle.

## The most fashionable trend among celebrities







The popularity of #milkynails on social media continues

to grow







Silcare<sup>®</sup>

## Trust the recommendations of the experts

While visiting Silcare Nail Store in Szczecin, Ms. recommended a new product of this brand. **Milky Top**. From the four shades available I chose the milky shade to try it.

#### I must admit, it looks phenomenal!

The semi-transparent formula of the top maintains the the natural look of the nails but emphasizes the the intensity of the color. It looks great on French manicure! It holds perfectly on the nails and has a convenient brush.

Highly recommended!



Silcare®

# Top Coat at the forefront of sales





#### Silcare<sup>®</sup>

## Standard top coat offer



Sales at retail prices\*:



After extension of the offer with milky top Dry Top **Universal Top** Effect Top Milky Top No Wipe Coat Matt Coat Coat Sales at retail prices\*: 350 Number of pieces (thousands) 300 250 Sales growth 200 150 100 50 15 0 Gross sales value (PLN M)

### Quality guaranteed



Vegan friendly formula



No microplastics in the formulation



Professional quality



Suitable for all styling methods



Ideal for manicure and pedicure



Without inhibition layer



# Contact us today and take advantage of the promotional offer



Silcare Sp. z o.o. Sp. k.

Kostrzyńska 1 Street, 66-400 Gorzów Wielkopolski, Poland



#### **Domestic trade**

**%** +48 511 580 090



#### **Export**

**&** +48 601 780 732