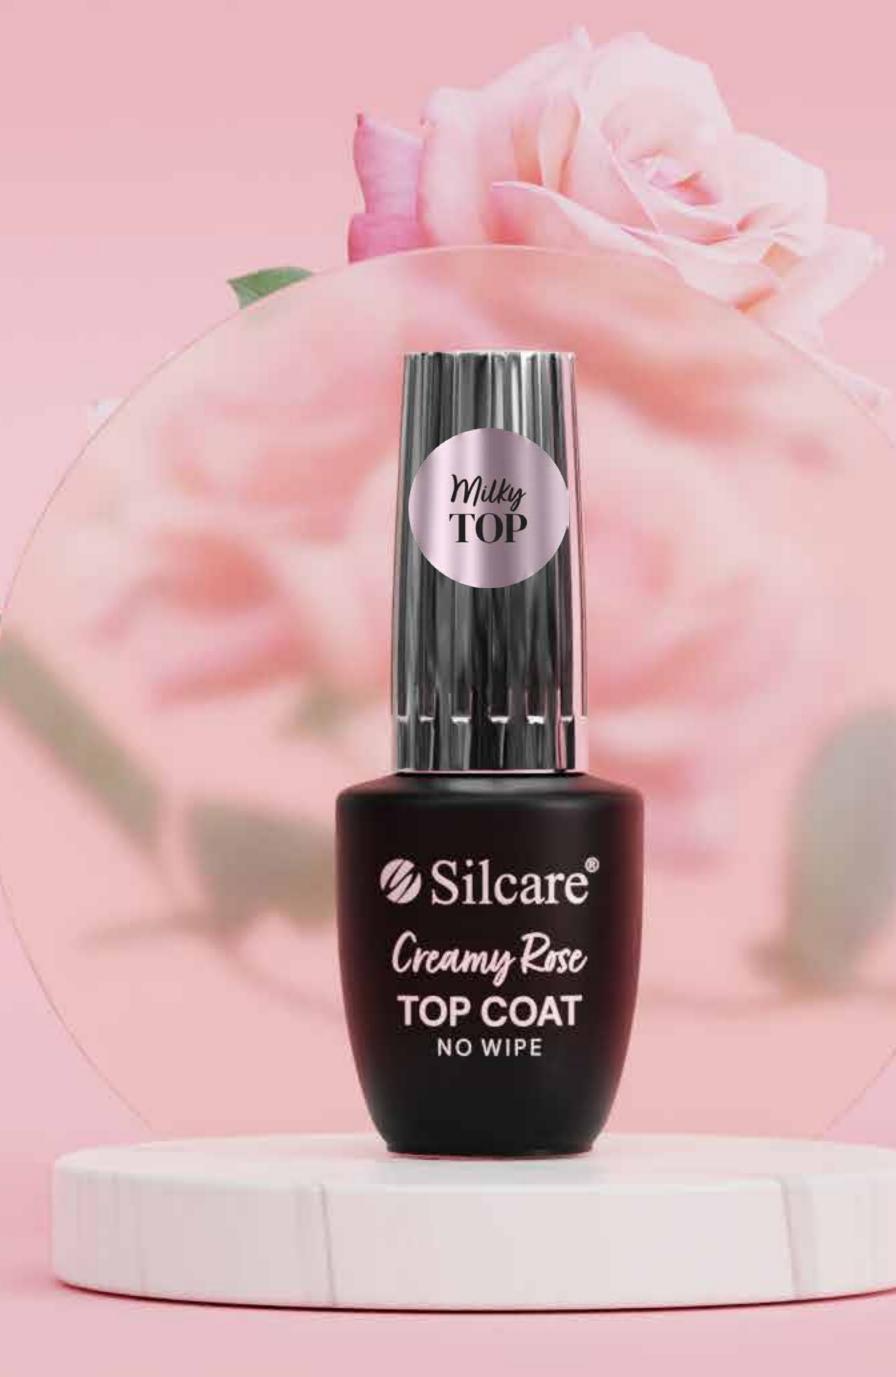

### Creamy Rose

Cream Milky Top in a pink shade Milky

Elegant milky white top coat